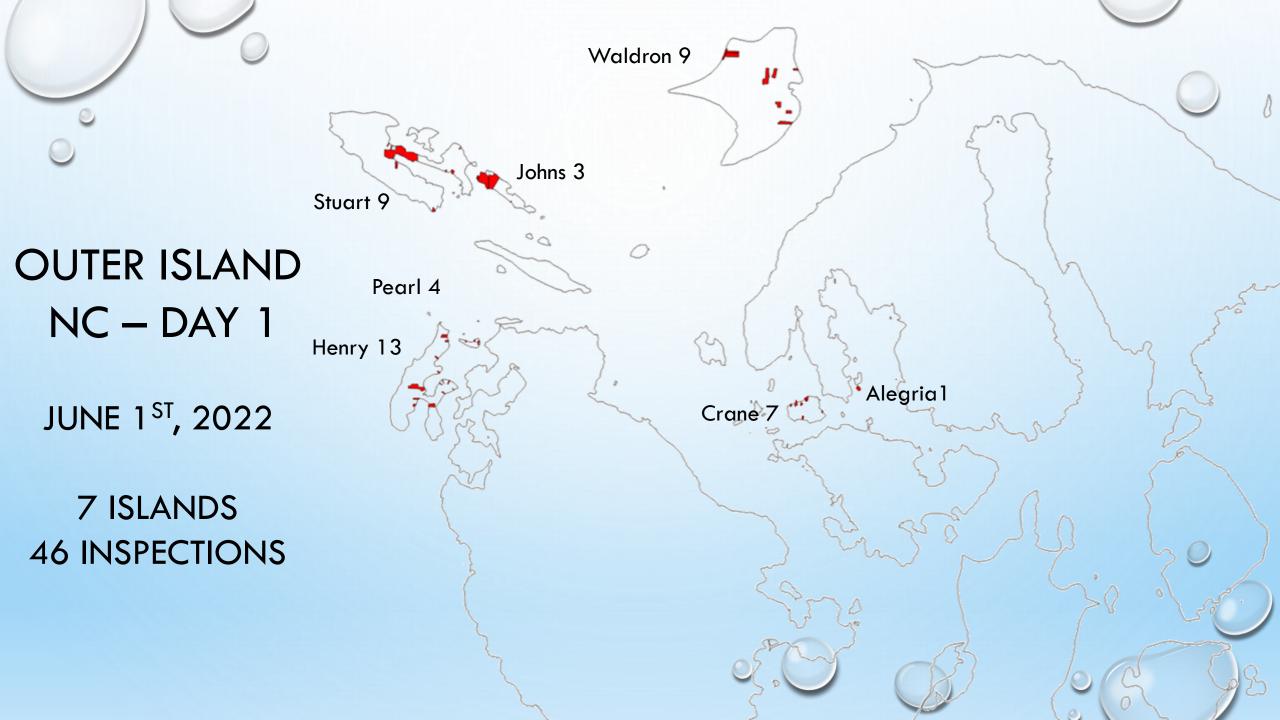

#### **Permits**

JOHNS ISLAND

4 PEARL ISLAND

8 CENTER ISLAND

SUCIA ISLAND

15 HENRY ISLAND

22 DECATUR ISLAND

9 STUART ISLAND

CRANE ISLAND

3 OBSTRUCTION ISLAND

ALEGRIA ISLAND

WALDRON ISLAND

6 BLAKELY ISLAND

#### **Permits**

JOHNS ISLAND

4 PEARL ISLAND

CENTER ISLAND

SUCIA ISLAND

15 HENRY ISLAND

22 DECATUR ISLAND

9 STUART ISLAND

CRANE ISLAND

OBSTRUCTION ISLAND

ALEGRIA ISLAND

WALDRON ISLAND

BLAKELY ISLAND