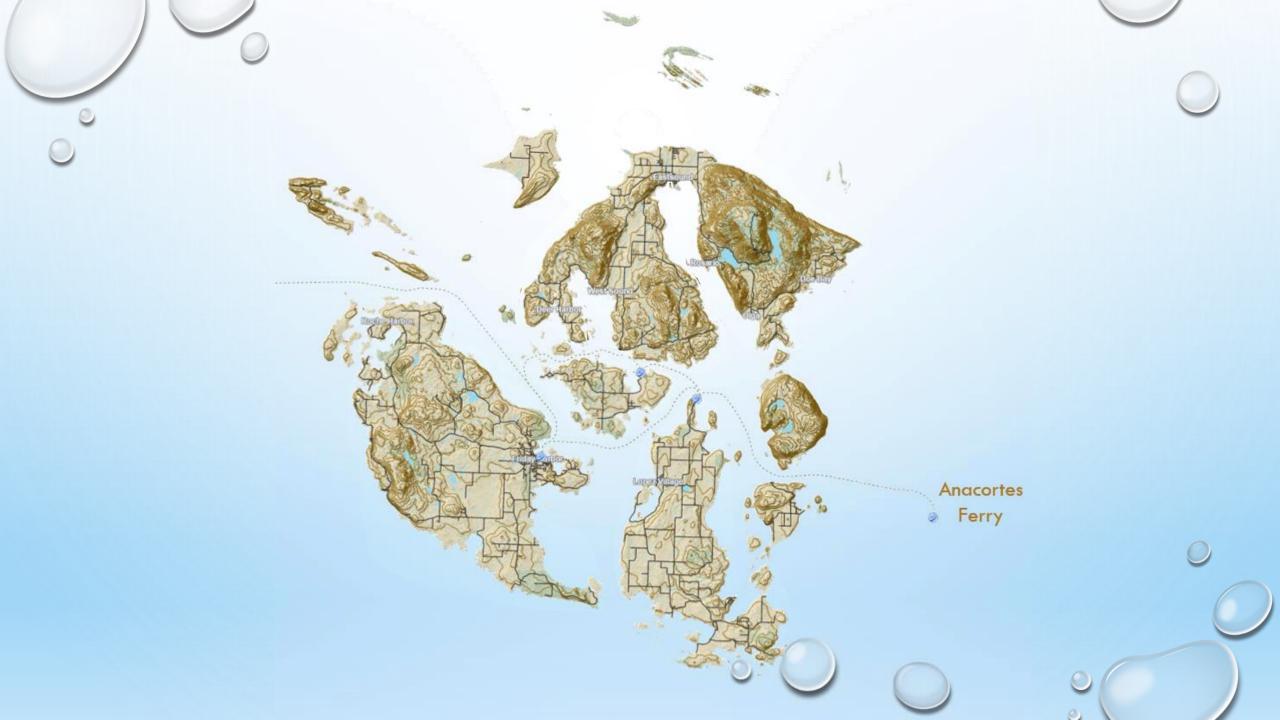

#### **Parcels**

61 BROWN ISLAND

1 DANGER ROCK

I DINNER ISLAND

1 LOW ISLAND

3708 SAN JUAN ISLAND

TURN ISLAND

Low Island

#### Ferry served islands

| ermiis |       |        |
|--------|-------|--------|
| 303    | ORCAS | ISLAND |

23 SHAW ISLAND

120 LOPEZ ISLAND

#### Ferry served islands