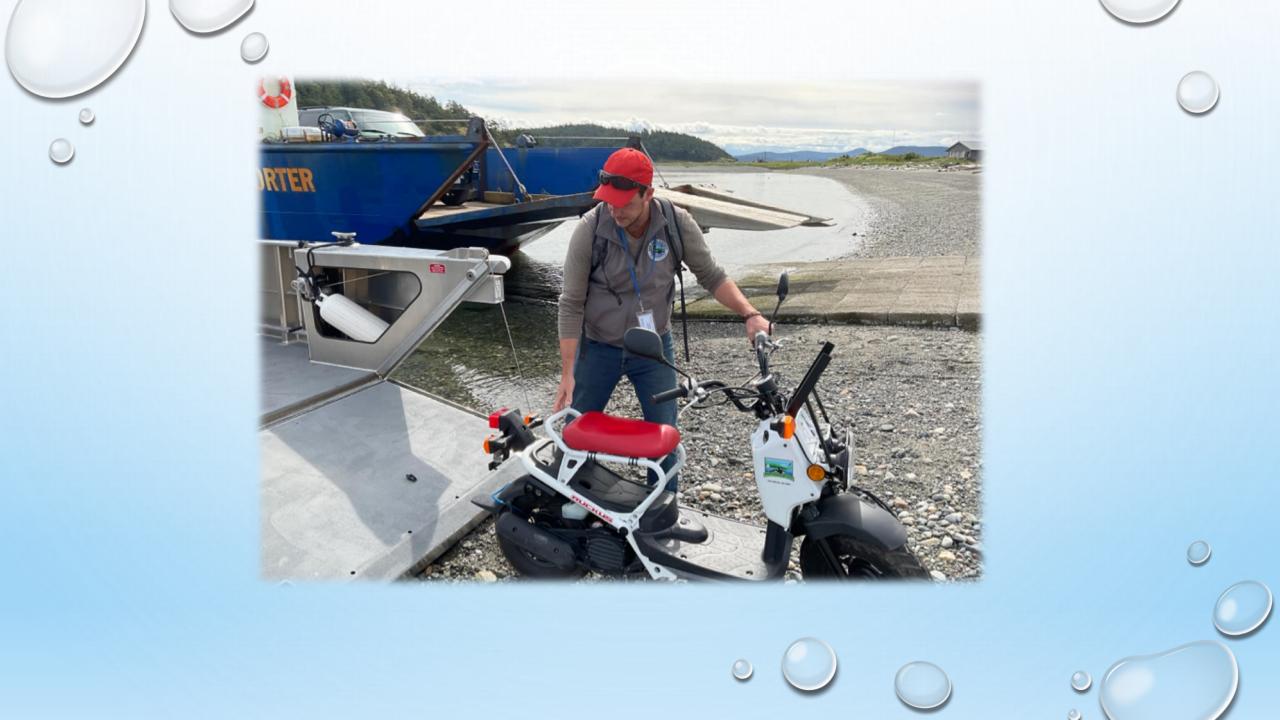

16 17 17 17 17 18 18 18 18 18 18 18 18 18 18 18 18 18 |
| 15      | HENRY ISLAND       |                                                       |
| 22      | DECATUR ISLAND     | Ferry served islands                                  |
| 9       | STUART ISLAND      |                                                       |
| 7       | CRANE ISLAND       |                                                       |
| 3       | OBSTRUCTION ISLAND | 23 SHAW ISLAND                                        |
| 1       | ALEGRIA ISLAND     | 120 LOPEZ ISLAND                                      |
| 9       | WALDRON ISLAND     |                                                       |
| 6       | BLAKELY ISLAND     |                                                       |

















































# SAN JUAN COUNTY

APPRAISAL LOGISTICS

FUNDAMENTALS OF THE ASSESSOR'S OFFICE APRIL 2023
MELANIE CORRELL, CHIEF DEPUTY