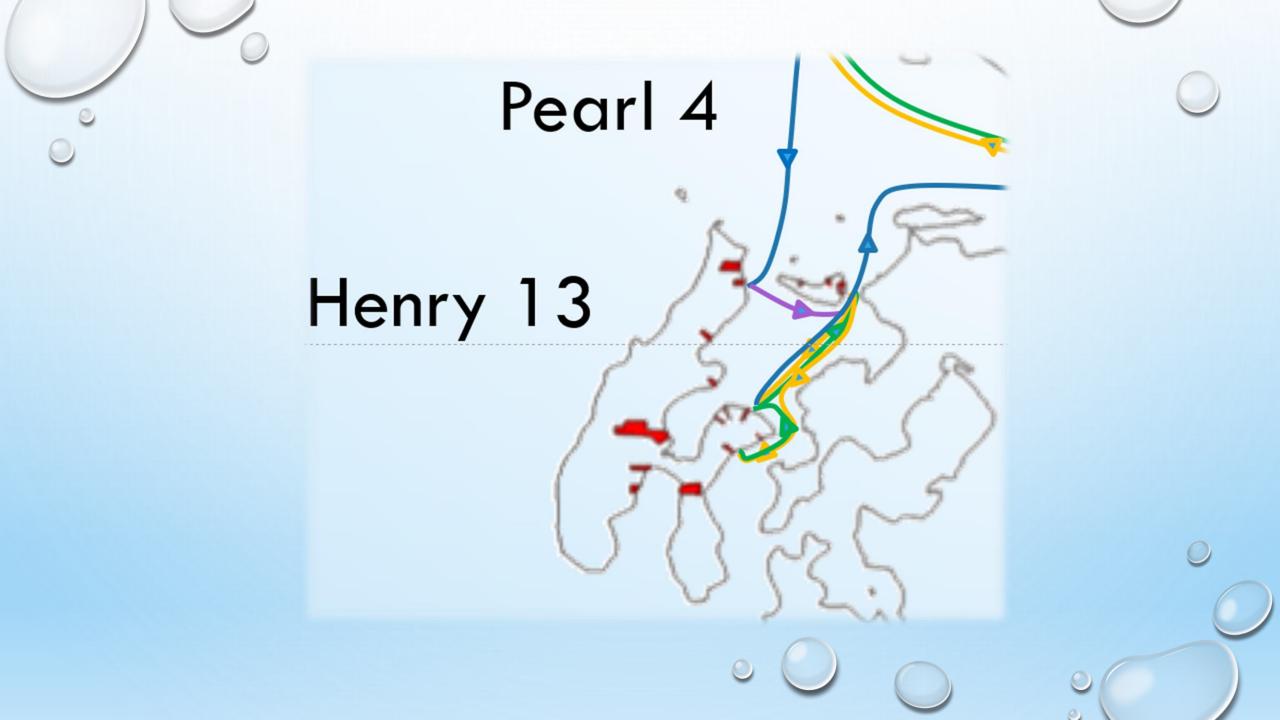

#### **Permits**

JOHNS ISLAND

4 PEARL ISLAND

8 CENTER ISLAND

SUCIA ISLAND

15 HENRY ISLAND

22 DECATUR ISLAND

9 STUART ISLAND

CRANE ISLAND

3 OBSTRUCTION ISLAND

ALEGRIA ISLAND

WALDRON ISLAND

6 BLAKELY ISLAND