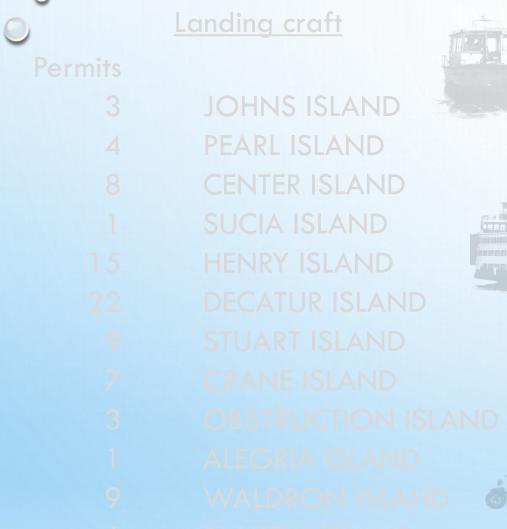

## **BROWN ISLAND**

2 APPRAISERS
ON FOOT
1 DAY

| 0       | Landing craft    |                                                                                                                                                                                                                                                                                                                                                                                                                                                                                                                                                                                                                                                                                                                                                                                                                                                                                                                                                                                                                                                                                                                                                                                                                                                                                                                                                                                                                                                                                                                                                                                                                                                                                                                                                                                                                                                                                                                                                                                                                                                                                                                                |
|---------|------------------|--------------------------------------------------------------------------------------------------------------------------------------------------------------------------------------------------------------------------------------------------------------------------------------------------------------------------------------------------------------------------------------------------------------------------------------------------------------------------------------------------------------------------------------------------------------------------------------------------------------------------------------------------------------------------------------------------------------------------------------------------------------------------------------------------------------------------------------------------------------------------------------------------------------------------------------------------------------------------------------------------------------------------------------------------------------------------------------------------------------------------------------------------------------------------------------------------------------------------------------------------------------------------------------------------------------------------------------------------------------------------------------------------------------------------------------------------------------------------------------------------------------------------------------------------------------------------------------------------------------------------------------------------------------------------------------------------------------------------------------------------------------------------------------------------------------------------------------------------------------------------------------------------------------------------------------------------------------------------------------------------------------------------------------------------------------------------------------------------------------------------------|
| Permits |                  |                                                                                                                                                                                                                                                                                                                                                                                                                                                                                                                                                                                                                                                                                                                                                                                                                                                                                                                                                                                                                                                                                                                                                                                                                                                                                                                                                                                                                                                                                                                                                                                                                                                                                                                                                                                                                                                                                                                                                                                                                                                                                                                                |
| 3       | JOHNS ISLAND     |                                                                                                                                                                                                                                                                                                                                                                                                                                                                                                                                                                                                                                                                                                                                                                                                                                                                                                                                                                                                                                                                                                                                                                                                                                                                                                                                                                                                                                                                                                                                                                                                                                                                                                                                                                                                                                                                                                                                                                                                                                                                                                                                |
| 4       | PEARL ISLAND     |                                                                                                                                                                                                                                                                                                                                                                                                                                                                                                                                                                                                                                                                                                                                                                                                                                                                                                                                                                                                                                                                                                                                                                                                                                                                                                                                                                                                                                                                                                                                                                                                                                                                                                                                                                                                                                                                                                                                                                                                                                                                                                                                |
| 8       | CENTER ISLAND    |                                                                                                                                                                                                                                                                                                                                                                                                                                                                                                                                                                                                                                                                                                                                                                                                                                                                                                                                                                                                                                                                                                                                                                                                                                                                                                                                                                                                                                                                                                                                                                                                                                                                                                                                                                                                                                                                                                                                                                                                                                                                                                                                |
| 1       | SUCIA ISLAND     | The state of the s |
| 15      | HENRY ISLAND     |                                                                                                                                                                                                                                                                                                                                                                                                                                                                                                                                                                                                                                                                                                                                                                                                                                                                                                                                                                                                                                                                                                                                                                                                                                                                                                                                                                                                                                                                                                                                                                                                                                                                                                                                                                                                                                                                                                                                                                                                                                                                                                                                |
| 22      | DECATUR ISLAND   |                                                                                                                                                                                                                                                                                                                                                                                                                                                                                                                                                                                                                                                                                                                                                                                                                                                                                                                                                                                                                                                                                                                                                                                                                                                                                                                                                                                                                                                                                                                                                                                                                                                                                                                                                                                                                                                                                                                                                                                                                                                                                                                                |
| 9       | STUART ISLAND    |                                                                                                                                                                                                                                                                                                                                                                                                                                                                                                                                                                                                                                                                                                                                                                                                                                                                                                                                                                                                                                                                                                                                                                                                                                                                                                                                                                                                                                                                                                                                                                                                                                                                                                                                                                                                                                                                                                                                                                                                                                                                                                                                |
| 7       | CRANE ISLAND     |                                                                                                                                                                                                                                                                                                                                                                                                                                                                                                                                                                                                                                                                                                                                                                                                                                                                                                                                                                                                                                                                                                                                                                                                                                                                                                                                                                                                                                                                                                                                                                                                                                                                                                                                                                                                                                                                                                                                                                                                                                                                                                                                |
| 3       | OBSTRUCTION ISLA | ND                                                                                                                                                                                                                                                                                                                                                                                                                                                                                                                                                                                                                                                                                                                                                                                                                                                                                                                                                                                                                                                                                                                                                                                                                                                                                                                                                                                                                                                                                                                                                                                                                                                                                                                                                                                                                                                                                                                                                                                                                                                                                                                             |
| 1       | ALEGRIA ISLAND   | M*                                                                                                                                                                                                                                                                                                                                                                                                                                                                                                                                                                                                                                                                                                                                                                                                                                                                                                                                                                                                                                                                                                                                                                                                                                                                                                                                                                                                                                                                                                                                                                                                                                                                                                                                                                                                                                                                                                                                                                                                                                                                                                                             |
| 9       | WALDRON ISLAND   |                                                                                                                                                                                                                                                                                                                                                                                                                                                                                                                                                                                                                                                                                                                                                                                                                                                                                                                                                                                                                                                                                                                                                                                                                                                                                                                                                                                                                                                                                                                                                                                                                                                                                                                                                                                                                                                                                                                                                                                                                                                                                                                                |
| 6       | BLAKELY ISLAND   |                                                                                                                                                                                                                                                                                                                                                                                                                                                                                                                                                                                                                                                                                                                                                                                                                                                                                                                                                                                                                                                                                                                                                                                                                                                                                                                                                                                                                                                                                                                                                                                                                                                                                                                                                                                                                                                                                                                                                                                                                                                                                                                                |

#### Landing craft

#### **Permits**

JOHNS ISLAND

4 PEARL ISLAND

8 CENTER ISLAND

SUCIA ISLAND

15 HENRY ISLAND

22 DECATUR ISLAND

9 STUART ISLAND

CRANE ISLAND

3 OBSTRUCTION ISLAND

ALEGRIA ISLAND

WALDRON ISLAND

6 BLAKELY ISLAND