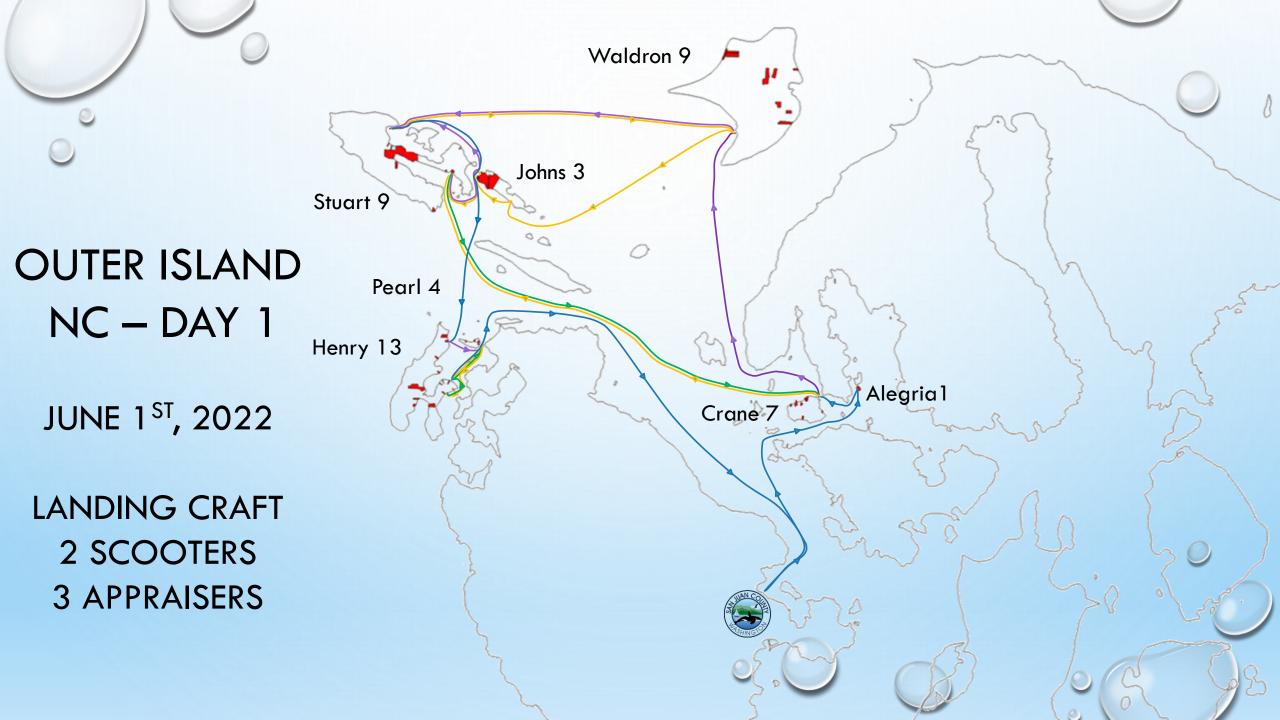

#### **Permits**

JOHNS ISLAND

4 PEARL ISLAND

8 CENTER ISLAND

SUCIA ISLAND

15 HENRY ISLAND

22 DECATUR ISLAND

9 STUART ISLAND

CRANE ISLAND

3 OBSTRUCTION ISLAND

ALEGRIA ISLAND

WALDRON ISLAND

6 BLAKELY ISLAND

#### **Permits**

JOHNS ISLAND

4 PEARL ISLAND

CENTER ISLAND

SUCIA ISLAND

15 HENRY ISLAND

22 DECATUR ISLAND

9 STUART ISLAND

CRANE ISLAND

OBSTRUCTION ISLAND

ALEGRIA ISLAND

WALDRON ISLAND

BLAKELY ISLAND