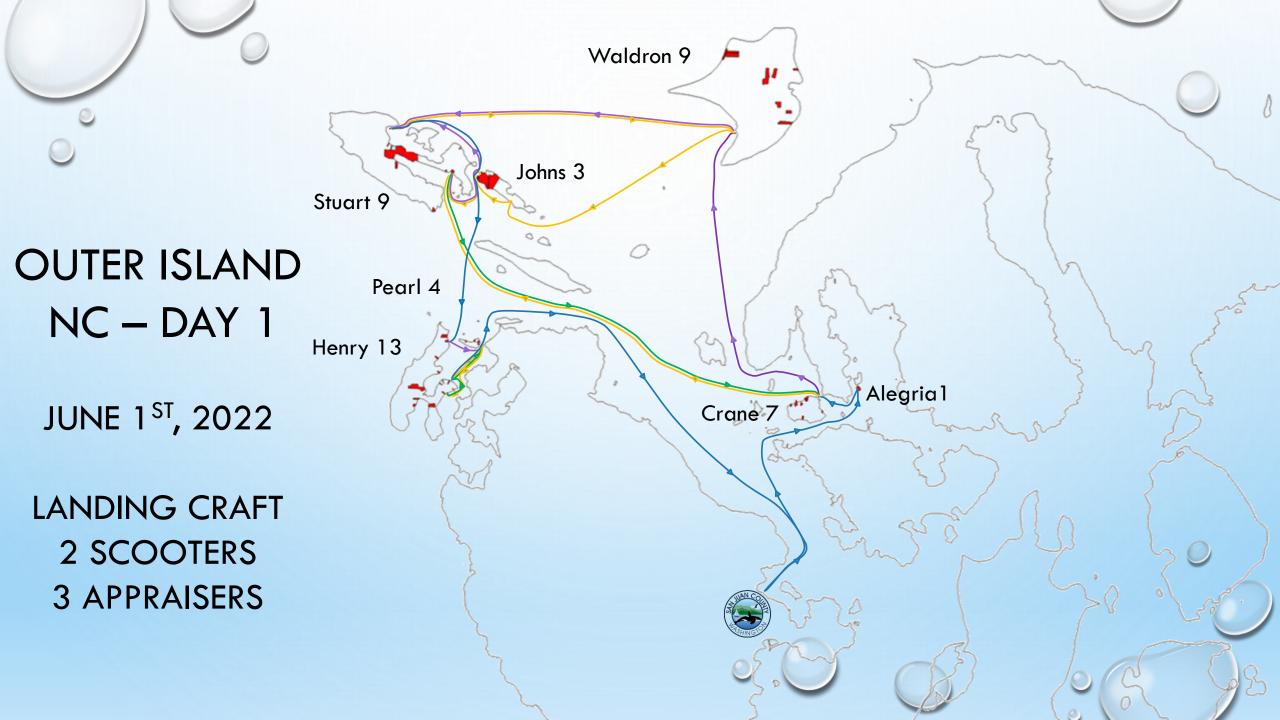

#### **Permits**

JOHNS ISLAND

4 PEARL ISLAND

8 CENTER ISLAND

SUCIA ISLAND

15 HENRY ISLAND

22 DECATUR ISLAND

9 STUART ISLAND

CRANE ISLAND

3 OBSTRUCTION ISLAND

ALEGRIA ISLAND

WALDRON ISLAND

6 BLAKELY ISLAND