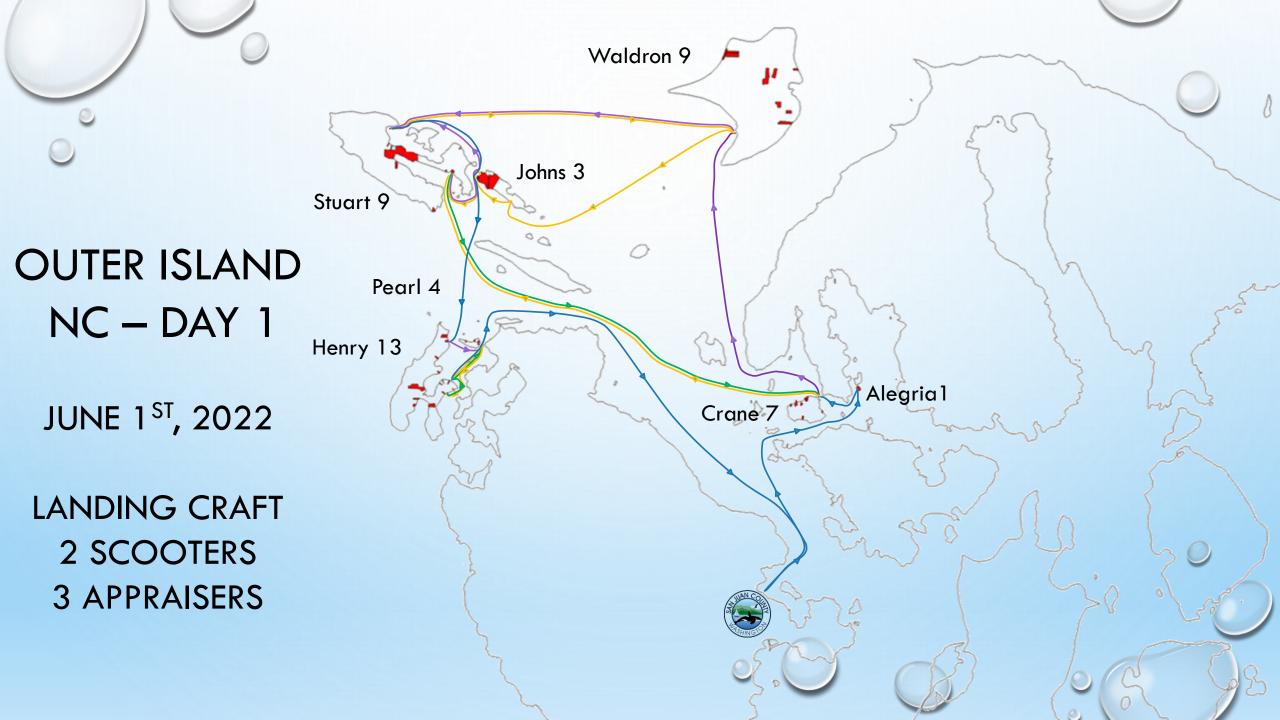

#### Landing craft

#### **Permits**

JOHNS ISLAND

4 PEARL ISLAND

8 CENTER ISLAND

SUCIA ISLAND

15 HENRY ISLAND

22 DECATUR ISLAND

9 STUART ISLAND

CRANE ISLAND

3 OBSTRUCTION ISLAND

ALEGRIA ISLAND

WALDRON ISLAND

6 BLAKELY ISLAND