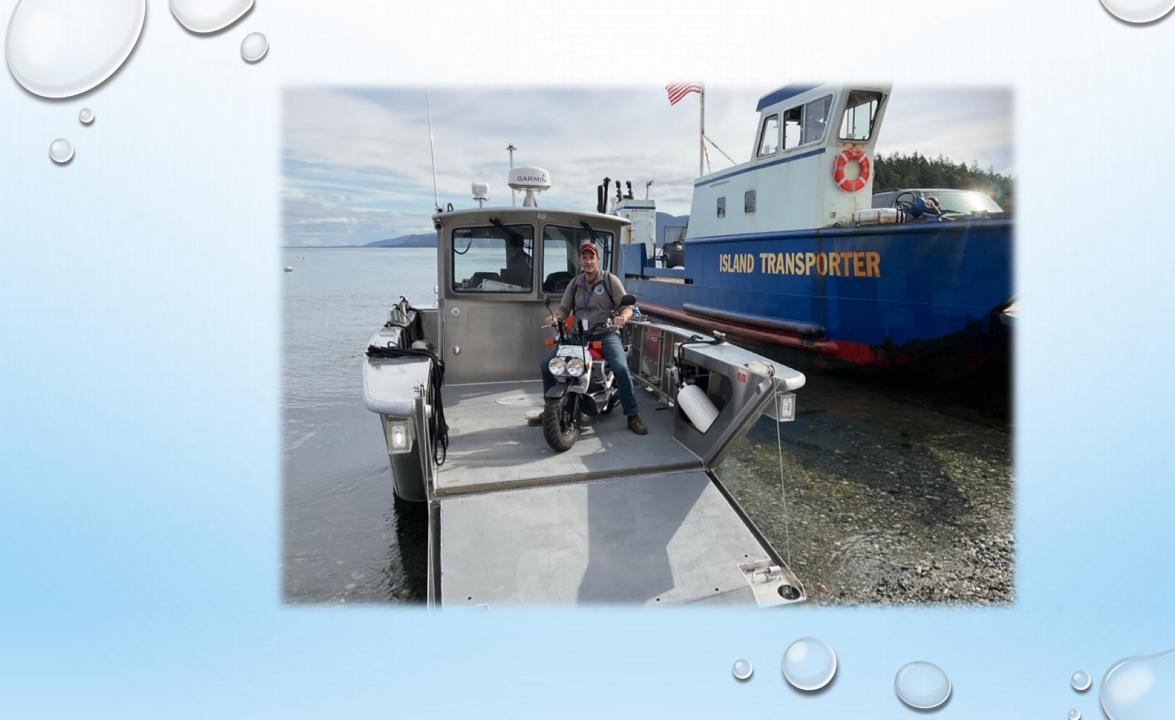

| 16 17 17 17 17 18 18 18 18 18 18 18 18 18 18 18 18 18 |
| 15      | HENRY ISLAND       |                                                       |
| 22      | DECATUR ISLAND     | Ferry served islands                                  |
| 9       | STUART ISLAND      |                                                       |
| 7       | CRANE ISLAND       |                                                       |
| 3       | OBSTRUCTION ISLAND | 23 SHAW ISLAND                                        |
| 1       | ALEGRIA ISLAND     | 120 LOPEZ ISLAND                                      |
| 9       | WALDRON ISLAND     |                                                       |
| 6       | BLAKELY ISLAND     |                                                       |

















































# SAN JUAN COUNTY

APPRAISAL LOGISTICS

FUNDAMENTALS OF THE ASSESSOR'S OFFICE APRIL 2023
MELANIE CORRELL, CHIEF DEPUTY