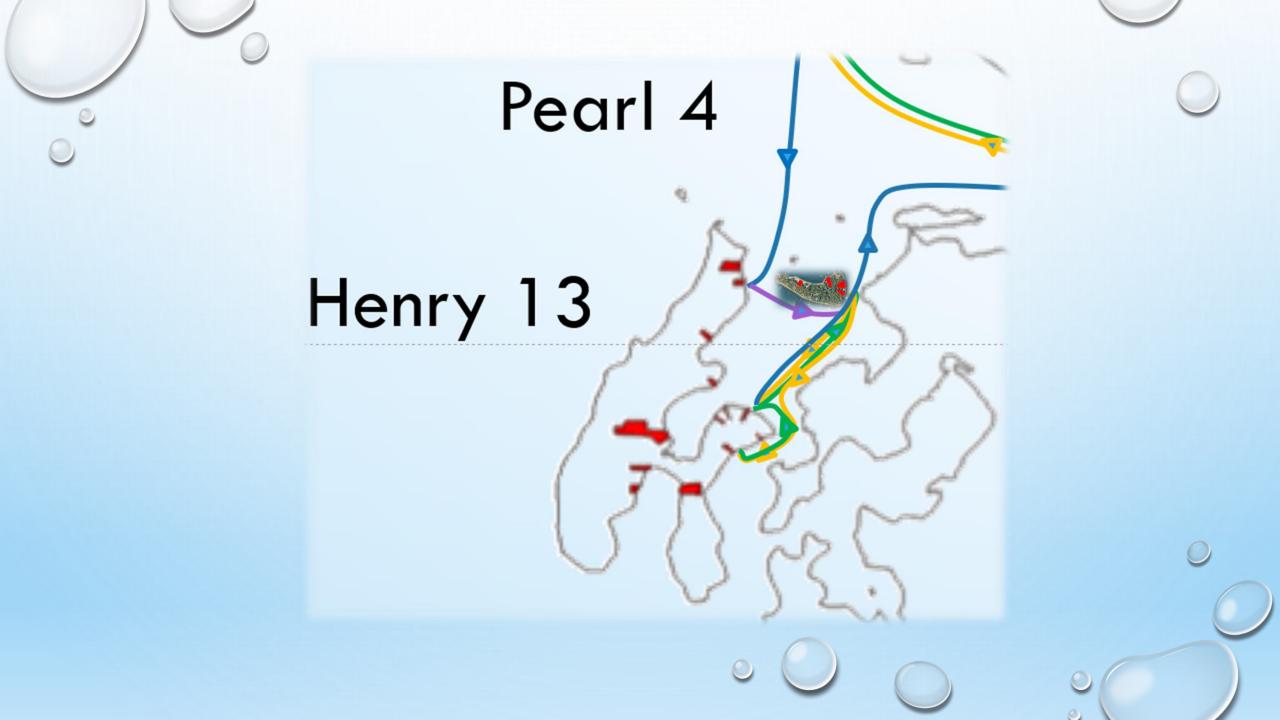

#### **Permits**

JOHNS ISLAND

4 PEARL ISLAND

8 CENTER ISLAND

SUCIA ISLAND

15 HENRY ISLAND

22 DECATUR ISLAND

9 STUART ISLAND