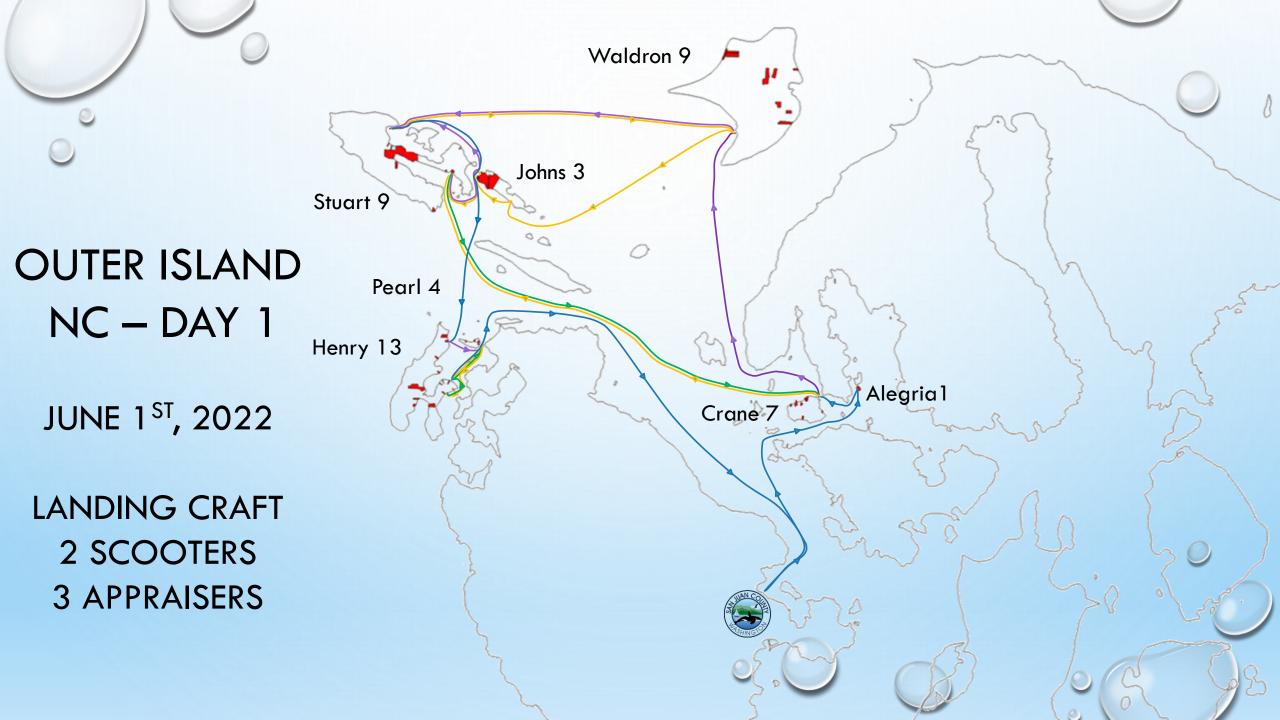

#### Landing craft

#### **Permits**

JOHNS ISLAND

4 PEARL ISLAND

8 CENTER ISLAND

SUCIA ISLAND

15 HENRY ISLAND

22 DECATUR ISLAND

9 STUART ISLAND

CRANE ISLAND

3 OBSTRUCTION ISLAND

ALEGRIA ISLAND

WALDRON ISLAND

6 BLAKELY ISLAND

#### **Permits**

JOHNS ISLAND

4 PEARL ISLAND

CENTER ISLAND

SUCIA ISLAND

15 HENRY ISLAND

22 DECATUR ISLAND

9 STUART ISLAND

CRANE ISLAND

OBSTRUCTION ISLAND

ALEGRIA ISLAND

WALDRON ISLAND

BLAKELY ISLAND