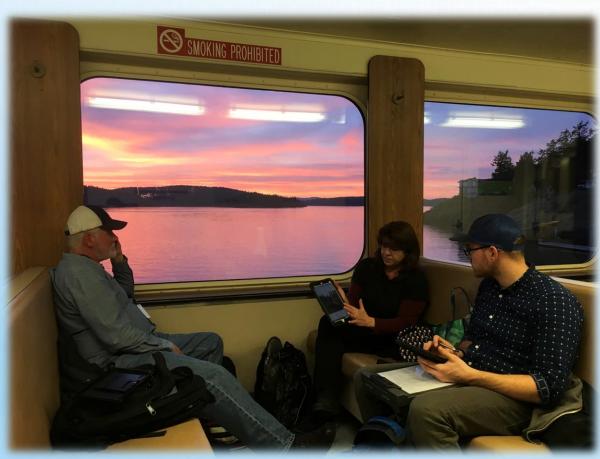

#### Landing craft

#### **Permits**

JOHNS ISLAND

4 PEARL ISLAND

8 CENTER ISLAND

SUCIA ISLAND

15 HENRY ISLAND

22 DECATUR ISLAND

9 STUART ISLAND

CRANE ISLAND

3 OBSTRUCTION ISLAND

ALEGRIA ISLAND

WALDRON ISLAND

6 BLAKELY ISLAND



#### County cars

**Permits** 

228 SAN JUAN ISLAND





#### Ferry served islands

#### **Permits**

303 ORCAS ISLAND

23 SHAW ISLAND

120 LOPEZ ISLANIE







#### Landing craft

#### **Permits**

JOHNS ISLAND

4 PEARL ISLAND

CENTER ISLAND

SUCIA ISLAND

15 HENRY ISLAND

22 DECATUR ISLAND

9 STUART ISLAND

CRANE ISLAND

OBSTRUCTION ISLAND

ALEGRIA ISLAND

WALDRON ISLAND

BLAKELY ISLAND



#### County cars

**Permits** 

228 SAN JUAN ISLAND





#### Ferry served islands

#### **Permits**

303 ORCAS ISLAND

23 SHAW ISLAND

120 LOPEZ ISLAND













#### **Pros**

- Flexible days
- Rarely affected by weather
- No cost for walk-ons for inter-island travel
- No reservations needed

#### Cons

- Significant travel time
- Cost of overtime
- Landing can be far from inspection area
- Frequent cancellations
- Backup plans



#### **Pros**

- Minimal travel time means more inspections per trip
- Schedule customizable
- Can spot new construction from the air
- Gives the appraisers a unique perspective of their areas

#### **Cons**

- Expensive
- Chartering availability
- Must have three appraisers coordinating
- Heavily weather dependent daily "go no go"
- Micro-climates taking off doesn't mean you can land
- Weight limits

|         | Landing craft      | County cars                                           |
|---------|-------------------