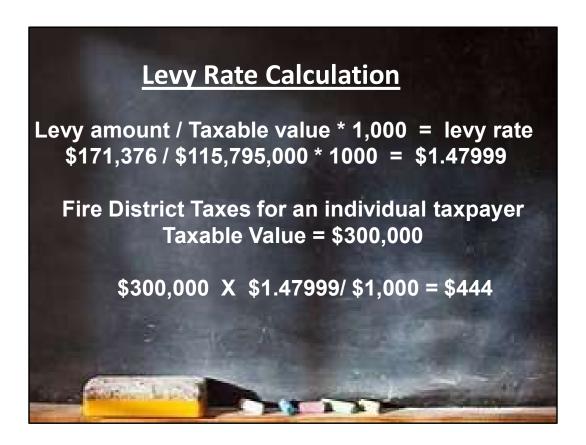

## How is the levy rate calculated for a taxing district?

- The taxing district's final levy amount divided by the value of all taxable parcels in the district equals the levy rate for the district.
- The levy rate is expressed in terms of dollars and cents per \$1,000 of assessed value.

# How is the property tax dollar amount for an individual parcel calculated?

• The parcel's taxable value multiplied by the taxing district's levy rate equals the dollar amount of property tax for that parcel.