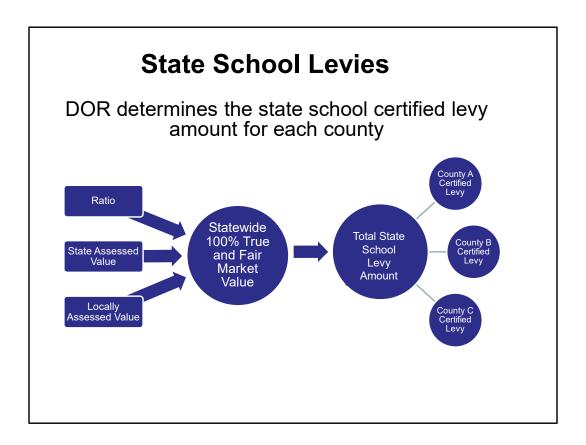

## The Department of Revenue calculates the state school levies.

For more information see the Property Tax Tip Sheet.
 (https://dor.wa.gov/sites/default/files/2022-02/SchoolLevy.pdf)