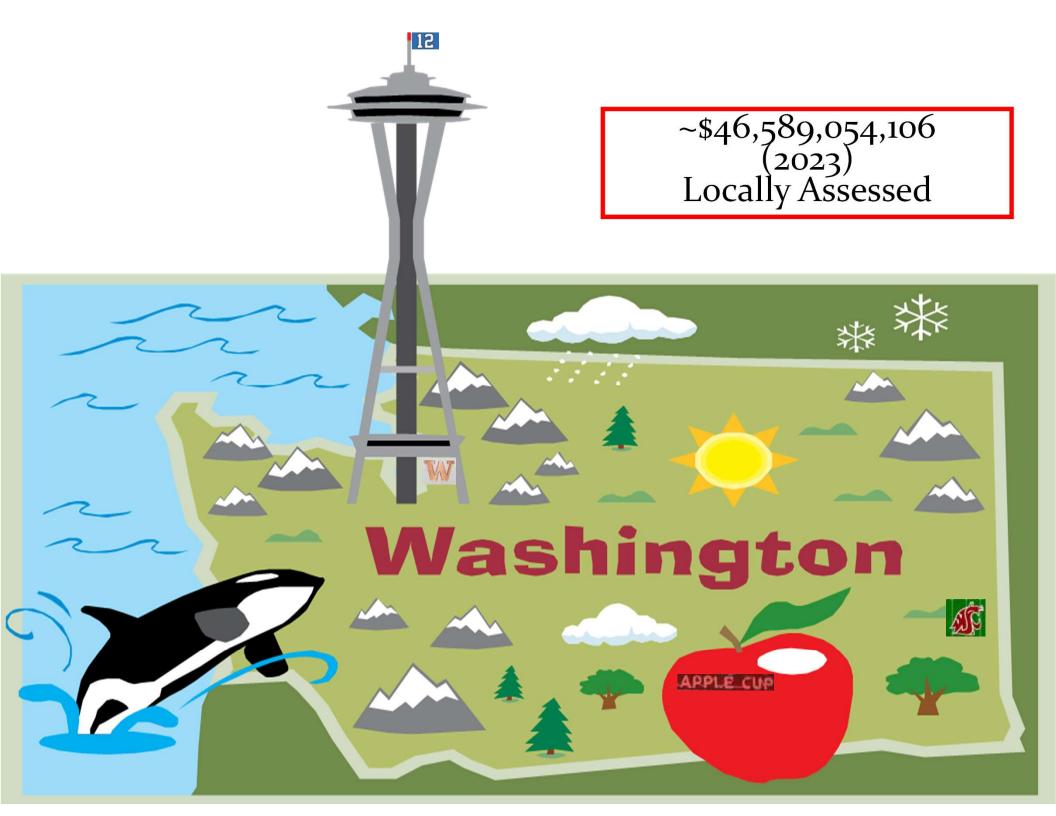

## **Top Counties Locally Assess Values**

### **County**

Benton

#### **Assessed Value**

\$ 945,390,350

| King      | \$18,268,677,999 |
|-----------|------------------|
| Snohomish | \$ 4,943,591,759 |
| Pierce    | \$ 4,128,963,001 |
| Grant     | \$ 2,718,650,834 |
| Spokane   | \$ 2,000,969,014 |
| Clark     | \$ 1,495,686,148 |
| Yakima    | \$ 1,355,249,830 |
| Thurston  | \$ 1,043,088,824 |
| Cowlitz   | \$ 1,005,159,950 |