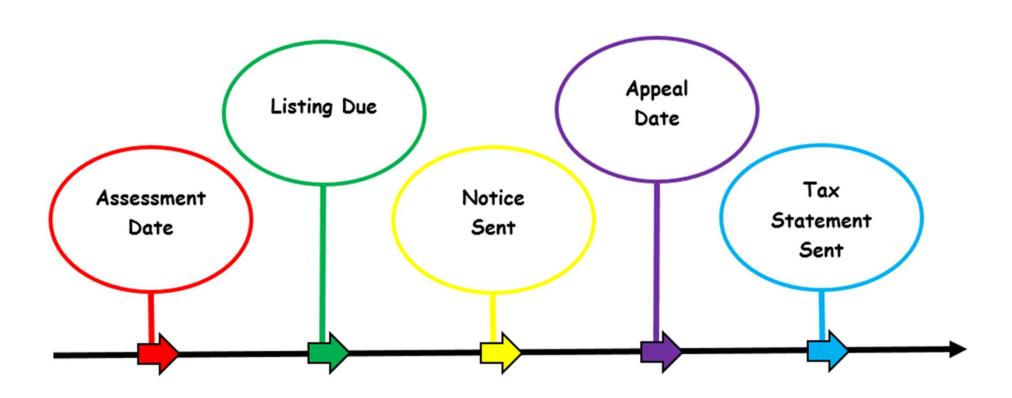

## Personal Property Timeline

.; that the within or any corporation, association or compossessed or controlled on the first day of March, 189 &, at 12 o'clock, meridian, and which is not already assessed of any property or placed any property out of said county or my possession for the purpose of avoiding any assesst to taxation in this county, which I or any firm of which I am a member, emnly swear that I am a resident of the County of.